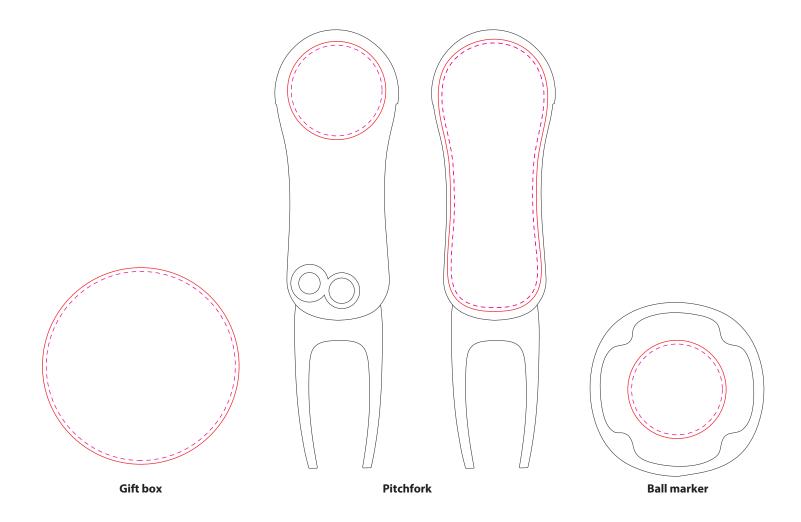

# Maximum print size

Gift box: Ø 50 mm Pitchfork: Ø 24 mm Ball markers: Ø 24 mm

# Position logo

Doming gift box: on the lid Doming pitchfork: ball marker Doming ball markers: front

### Customization

Gift box: full colour Pitchfork: full colour Ball markers: full colour

# Maximum print size

Gift box: Ø 50 mm

Pitchfork ball marker: Ø 24 mm

Pitchfork: □ 70 x 27 mm

Ball markers: Ø 24 mm

### Position logo

Doming gift box: on the lid Doming pitchfork: ball marker + back Doming ball markers: front