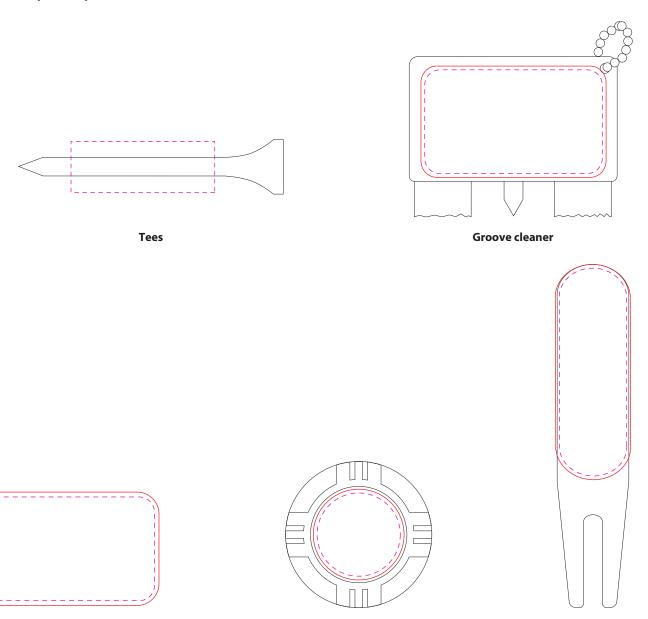

### Maximum print size

Tees: □ 38 x 13,5 mm

Pouch: □ 47 x 27 mm

Groove cleaner: □ 47 x 27 mm

Ball marker: Ø 22 mm

Pitchfork: □ 55 x 18 mm

## Position logo

Print tees: on the stem
Doming pouch: front
Doming groove cleaner: front
Doming ball marker: metal ball marker
Doming pitchfork: front

### Customization

Tees: 1 colours
Pouch: full colour
Groove cleaner: full colour
Ball marker: full colour
Pitchfork: full colour