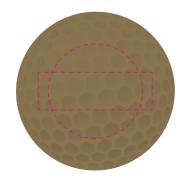

**Print on 1 side** Position: single pole

**Print on 2 sides** Position: pole 1

**Print on 2 sides** Position: pole 2 Logo: Logo name

Logo size: 00 x 00 mm

Pantone colours (Approximately by digital printing):

PMS

Maximum print size Ø 25 mm, □ 30 x 10 mm

Logo position Print on 1 side: single pole Print on 2 sides: pole 1 and pole 2