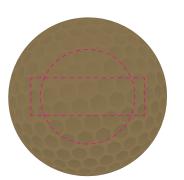

**Print on 1 side** Position: single pole

**Print on 2 sides** Position: pole 1

**Print on 2 sides** Position: pole 2 Logo: Logo name

Logo size: 00 x 00 mm

Pantone colours (Approximately by digital printing):

PMS

Maximum print size Ø 25 mm, □ 30 x 10 mm

Logo position Print on 1 side: single pole Print on 2 sides: pole 1 and pole 2