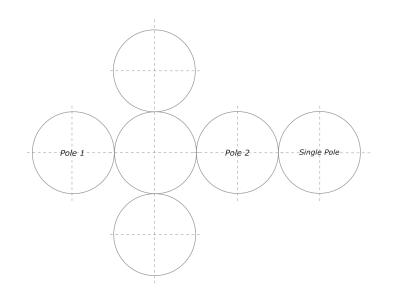

PMS

Maximum print size Ø 25 mm, □ 30 x 10 mm

Logo position Print on 1 side: single pole Print on 2 sides: pole 1 and pole 2