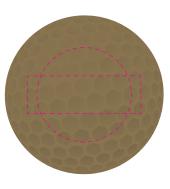

**Print on 1 side** Position: single pole

**Print on 2 sides** Position: pole 1

**Print on 2 sides** Position: pole 2 Logo: Logo name

Logo size: 00 x 00 mm

Pantone colours (Approximately by digital printing):

PMS

Maximum print size Ø 25 mm, □ 30 x 10 mm

Logo position Print on 1 side: single pole Print on 2 sides: pole 1 and pole 2